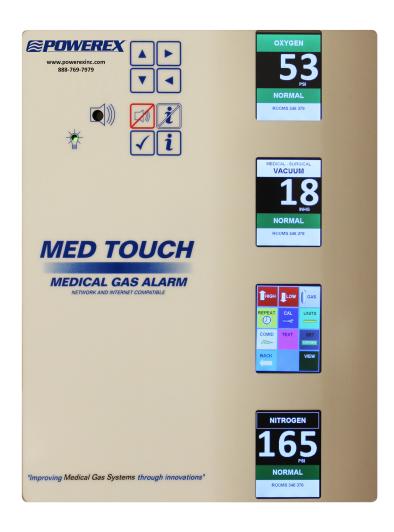

## MED TOUCH HMI ALARM PANELS

- Master / Area Alarms
- Combination Alarms
- Up to 128 signal points in a single panel
- Bright, easy to read LCD displays
- Text/e-mail notification of alarm events
- Enter text instructions for staff under alarm condition.
- Wireless models available
- Best Warranty: 5 Year parts / 2 Year Labor

- Easy setup & install
- Transducers may be installed remotely or in back box
- User programmable Hi/Lo Setpoints
- Easily input custom text instructions

| Feature                                                                             | Medical Gas Manufacturer |                   |                          |              |
|-------------------------------------------------------------------------------------|--------------------------|-------------------|--------------------------|--------------|
|                                                                                     | <u> </u>                 | Beacon Medaes     | Amico                    | Ohio Medical |
| Touch Screen                                                                        | <b>1</b>                 | <b>1</b>          | X                        | <b>*</b>     |
| Area Alarm                                                                          | <b>/</b>                 | 1                 | <b>/</b>                 | <b>*</b>     |
| Maximum Number of Gas/Area Boards                                                   | (16)                     | 8                 | 8                        | 8            |
| Master Alarm                                                                        | <b>*</b>                 | <b>*</b>          | <b>/</b>                 | X            |
| Maximum Number of Master Signal Points                                              | (128)                    | 60<br>(one panel) | 30                       | X            |
| Combination Alarm                                                                   | <b>1</b>                 | <b>*</b>          | X                        | X            |
| Transducer Master                                                                   | 1                        | 火                 | X                        | X            |
| 4 – 20 mA Master                                                                    | <b>/</b>                 | <b>-</b>          | X                        | X            |
| Emergency Instructions                                                              | 1                        | <b>-</b>          | X                        | X            |
| Text Notifications                                                                  | 1                        | 1                 | X                        | X            |
| Ethernet Option                                                                     | 1                        | <b>1</b>          | <b>/</b>                 | <b>-</b>     |
| Website                                                                             | 1                        | 1                 | <b>1</b>                 | K            |
| Event Log                                                                           | 1                        | 1                 | X                        | X            |
| Modbus                                                                              | 1                        | X                 | X                        | <b>-</b>     |
| BACnet                                                                              | 1                        | 1                 | Separate box – expensive | X            |
| Last Event History                                                                  | 1                        | X                 | X                        | K            |
| Repeater on Master Alarm Signals                                                    | 1                        | X                 | X                        | X            |
| Wireless Master LCD Alarm                                                           | 1                        | X                 | X                        | X            |
| Integra Touch LCD Area Alarm<br>(Combination Area Alarm & Zone Valve Box<br>in One) | ✓                        | ×                 | ×                        | X            |