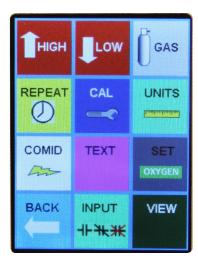

## MED TOUCH HMI ALARM PANELS

- Master / Area Alarms
- Combination Alarms
- Up to 128 signal points in a single panel
- Bright, easy to read LCD displays
- Text/e-mail notification of alarm events
- Enter text instructions for staff under alarm condition.
- Wireless models available
- Best Warranty: 5 Year parts / 2 Year Labor

- Easy setup & install
- Transducers may be installed remotely or in back box
- User programmable Hi/Lo Setpoints
- Easily input custom text instructions

| Feature                                                                             | Medical Gas Manufacturer |                   |                          |              |
|-------------------------------------------------------------------------------------|--------------------------|-------------------|--------------------------|--------------|
|                                                                                     | <u> </u>                 | Beacon Medaes     | Amico                    | Ohio Medical |
| Touch Screen                                                                        | <b>1</b>                 | <b>1</b>          | X                        | <b>*</b>     |
| Area Alarm                                                                          | <b>/</b>                 | 1                 | <b>/</b>                 | <b>*</b>     |
| Maximum Number of Gas/Area Boards                                                   | (16)                     | 8                 | 8                        | 8            |
| Master Alarm                                                                        | <b>*</b>                 | <b>*</b>          | <b>/</b>                 | X            |
| Maximum Number of Master Signal Points                                              | (128)                    | 60<br>(one panel) | 30                       | X            |
| Combination Alarm                                                                   | <b>1</b>                 | <b>*</b>          | X                        | X            |
| Transducer Master                                                                   | 1                        | 火                 | X                        | X            |
| 4 – 20 mA Master                                                                    | <b>/</b>                 | <b>-</b>          | X                        | X            |
| Emergency Instructions                                                              | 1                        | <b>-</b>          | X                        | X            |
| Text Notifications                                                                  | 1                        | 1                 | X                        | X            |
| Ethernet Option                                                                     | 1                        | <b>1</b>          | <b>/</b>                 | <b>-</b>     |
| Website                                                                             | 1                        | 1                 | <b>1</b>                 | K            |
| Event Log                                                                           | 1                        | 1                 | X                        | X            |
| Modbus                                                                              | 1                        | X                 | X                        | <b>-</b>     |
| BACnet                                                                              | 1                        | 1                 | Separate box – expensive | X            |
| Last Event History                                                                  | 1                        | X                 | X                        | K            |
| Repeater on Master Alarm Signals                                                    | 1                        | X                 | X                        | X            |
| Wireless Master LCD Alarm                                                           | 1                        | X                 | X                        | X            |
| Integra Touch LCD Area Alarm<br>(Combination Area Alarm & Zone Valve Box<br>in One) | ✓                        | ×                 | ×                        | X            |